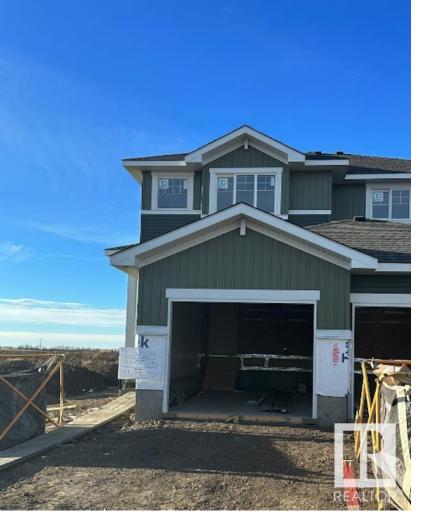

## 3354 169 Street Edmonton AB \$419,900

Welcome to the Yoho - built by Lincolnberg Homes your Builder of Choice for 9 years in a row. Located in the SW community of Saxony Glen in Glenridding Ravines this home offers a bright open concept of the kitchen/dining/living rooms all connected with ample natural sunlight. Quartz countertops, 2 tone kitchen with eat up bar, backsplash, pantry, and LVP flooring on the main with the powder room completing the main floor. Upstairs features the primary bedroom with 4 piece ensuite and large walk-in closet, two additional bedrooms, another 4 piece bath and convenient upstairs laundry. This home includes a \$3,000.00 appliance allowance, full landscaping of the property. Has a separate entrance to add a suite if you wish to turn this into an investment property. \*Photos are of the same plan but interior colours are different.