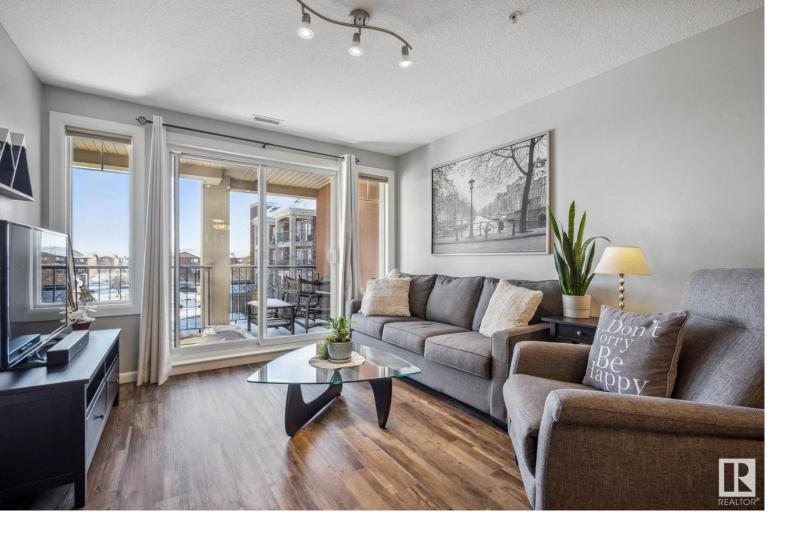

## 300 PALISADES Way 336 Sherwood Park AB

\$219,900

Move in ready! Pack up Lucy the cat or Rex the dog, because your new home awaits. Enjoy vinyl planking throughout this ONE BEDROOM unit, a DEN for your home office, a proper laundry room, and ample space for daily living. You can enjoy beautiful sunrises from your balcony (which also means you won't swelter during those heat waves). A fresh kitchen offering maple cabinets and an eating bar is open to the dining area and living room - great for entertaining. After a long day, wash your car of it's grit in the wash bay before parking it, burn off any stress in the gym, and then relax in the theater room - all included in your condo fees. Your utilities are also included, making budgeting a breeze! This PET FRIENDLY condo complex is a quiet and WELL MANAGED building that is walking distance to restaurants, medical facilities, and Centennial Park. Titled underground parking and storage unit are included in the price. HEAT and WATER/SEWER INCLUDED IN CONDO FEE (\$396.07/mth).