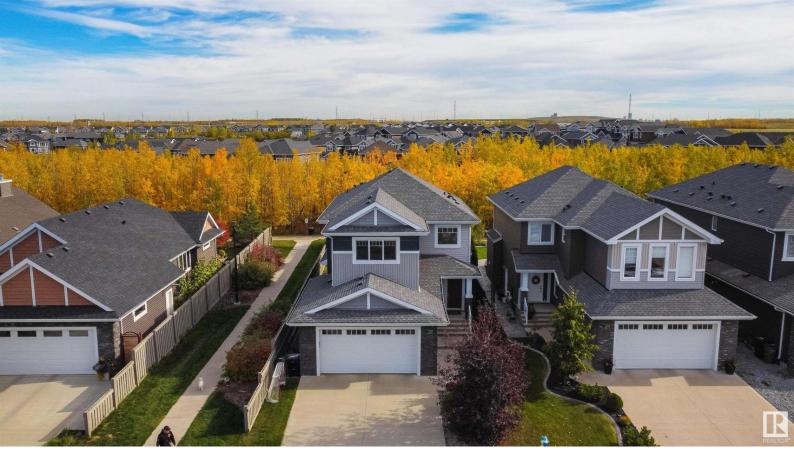

## 3377 CHICKADEE Drive Edmonton AB

\$629.900

Nestled in a peaceful setting near Big Lake, this 3 bedroom home boasts a beautifully landscaped backyard that backs onto a lush tree line and walking path...offering a perfect blend of privacy and nature. Upon entering you are greeted by an open concept living room, dining room and kitchen with an island and upgraded appliances. Large windows throughout bringing in tons of light. Completing this floor is a 2 piece powder room and a generously sized mudroom and laundry area. Upstairs you will find the master suite is a true retreat looking onto the trees. Offering a spacious layout with a walk-in closet and a spa-like ensuite featuring an oversized shower, a luxurious tub, and his/her sinks along with an additional vanity space. Two additional sizeable bedrooms, a bonus room and a 4 piece bathroom complete the top floor. This beautiful home offers the quiet and comfort of being tucked away from the city noise and surrounded by nature while also allowing for quick access to the Henday and Ray Gibbons.