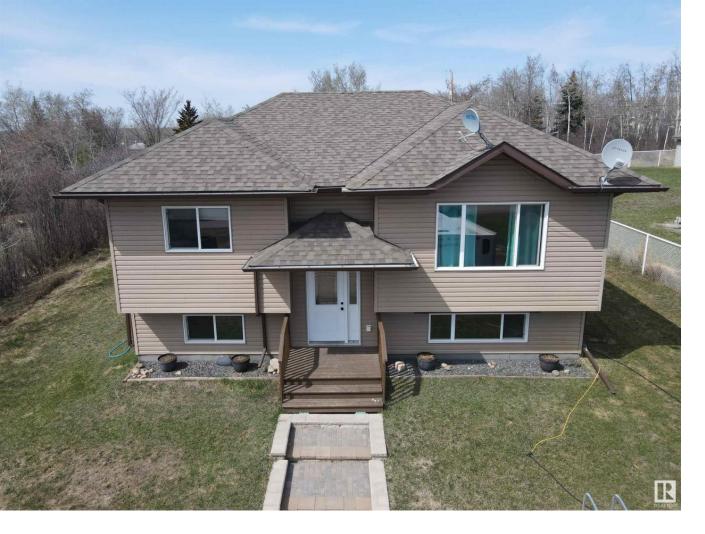

## #339 46410 Twp Rd 610 Rural Bonnyville M.D. AB

\$329,000

Elegantly designed & beautifully crafted! This 1215 sq. ft. bi-level in Model Developments Subdivision, Moose Lake is sure to impress! So easy to love with modern finishing's, family friendly design and bright main living space. The modern-style kitchen features dark, rich shaker style cabinetry free standing island and a large dining area, that leads onto the west facing back deck. There are 4 bedrooms plus 3 baths including a cozy master with walk in closet and 3 pc en-suite. Basement is mostly developed with huge rec room, laundry and plenty of storage. Minutes from public boat launch, golf course and close to town amenities. Warm, welcoming family home!!