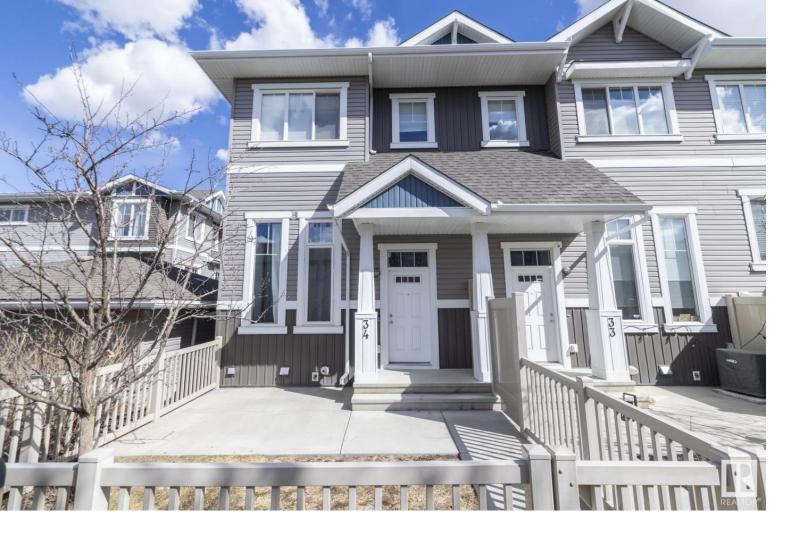

## 1140 CHAPPELLE Boulevard 34 Edmonton AB

This modern townhouse in Chappelle Gardens is a fantastic place to call home! With over 1200 sq. ft. of living space, vaulted ceilings, and plenty of windows, it feels wonderfully spacious and bright inside. The granite countertops and stainless steel appliances in the kitchen add a touch of luxury. Having two master bedrooms with their own baths is a definite plus for convenience and privacy. The gated front yard with a gas BBQ hookup is perfect for outdoor entertaining, and being located across the street from a green space with a park and community garden is great for enjoying the outdoors. Plus, being close to amenities like shopping and the LRT adds even more convenience to the location. Overall, this condo great combination of comfort, style, and functionality!