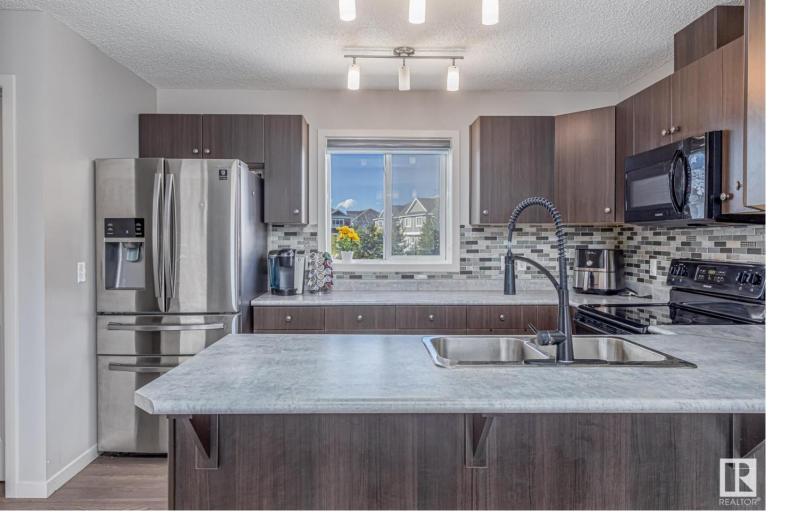

## 1816 Rutherford Road 34 Edmonton AB

\$320.000

This END UNIT home in Southwest Edmonton offers both style and convenience in a sought-after community. Featuring a double attached garage and an open-concept living area, it's perfect for relaxation and entertaining. Upstairs, two spacious primary bedrooms each come with their own ensuite, providing privacy and comfort. The added convenience of an upstairs laundry eliminates the hassle of stairs. Natural light fills the home, creating a warm and inviting atmosphere. Conveniently located near schools, shopping centres, entertainment, and public transit routes, this property also offers the added benefit of being adjacent to the visitor parking area, providing easy access for guests. Additionally, it offers quick access to Anthony Henday Drive and the airport, making commuting a breeze. Enjoy the local parks, walking trails, and welcoming atmosphere that make this community ideal for families and individuals alike.