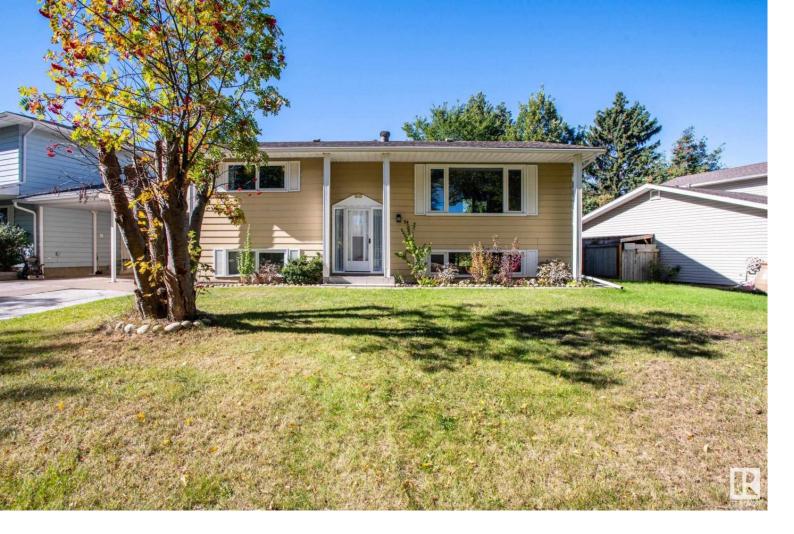

## 34 Broadview Crescent St. Albert AB

\$399,900

Amazing quiet neighbourhood! Walk and enjoy stunning year-round delight on the tree-lined street in this highly sought-after neighbourhood. This 992 s.f. bi-level detached single family home gives you plenty of space for your family: featuring total of 4 beds, 2 full bath, great size living room, kitchen and a dinning area that takes you to a back door that leads to a beautiful backyard access. Basement has 2 bedrooms for your extended family or kids and a spacious family room plus an extra 3 pcs. full bath. Schools, Fountain park, rec center, river paths & St Albert Trail all are in within minutes drive.