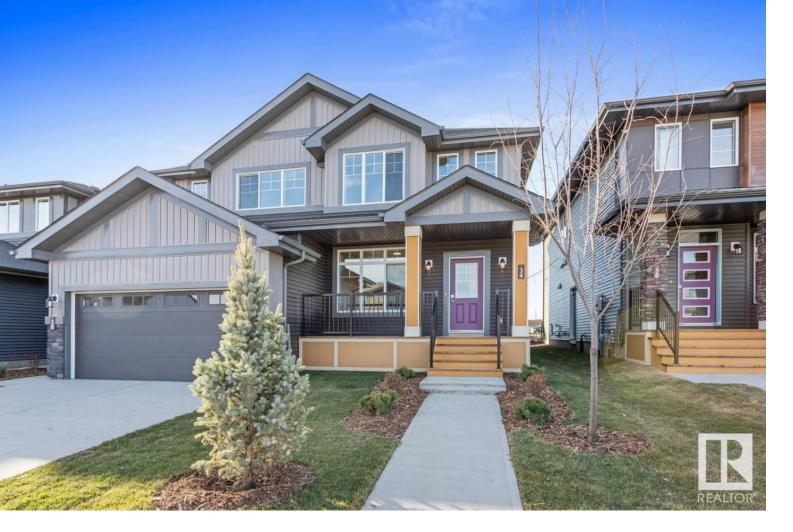

## 34 Cerbat Crescent Sherwood Park AB \$414,900

Welcome to The Maxwell, by Rohit - Award Winning Builder, located in the newest Sherwood Park Community of Cambrian. Purposefully designed to make living better! This 1471 sqft, 2 Storey duplex offers 3 bedrooms, 2.5 baths & side entrance to the basement. The "Glass Tower" design style offers casual elegance throughout the spacious layout made for entertaining with the open concept living & dining area. The kitchen features plenty of cabinets, pantry & quartz island. Moving upstairs you will find a king sized primary suite featuring a walk in closet & 4pc ensuite. 2 bedrooms are both generous in size, a 4pc bath, laundry room & flex room compliment this stylish home. You will LOVE living in Cambrian located north on Clover Bar Road just east of Greenland Garden Centre, featuring multiple parks, playgrounds, dog park & 8kms of ravine trails through Oldman Creek! It will also be the home to future schools & shopping PLUS easy access to Hwy 16 & the Anthony Henday.