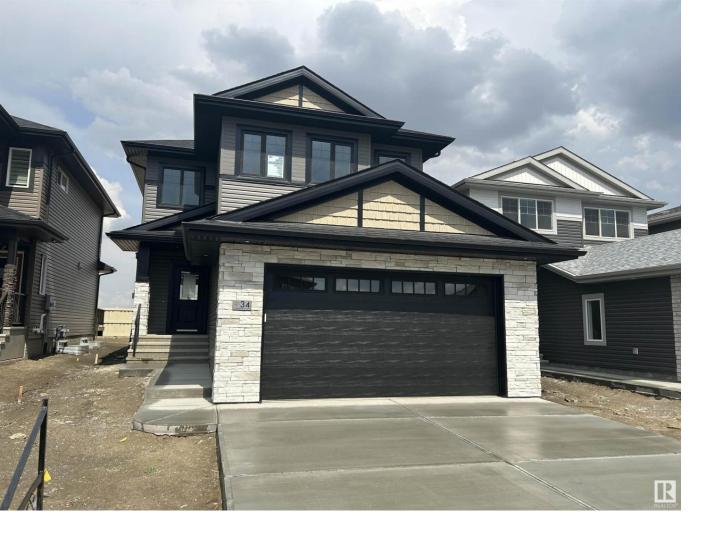

## 34 Edgefield Way St. Albert AB

This BRAND NEW 1600 sq.ft. 2 storey with double attached garage is built locally by highly respected Dynasty Builders in Erin Ridge North. See the difference the finest craftsmanship makes! Modern lighting, wide plank floors & large bright windows offering loads of natural daylight. The cook in the family will appreciate the gorgeous kitchen featuring beautiful cabinetry complimented by quartz counters, centre island with pendant lighting & access to the pantry, powder room & mudroom. The spacious dinette offers garden door access to the maintenance free deck & yard. You'll love to entertain or just relax & enjoy the warmth & comfort of the fireplace in the social living room. Make your way upstairs to the three large bedrooms, 4 pce bath & convenient laundry room. The master bedroom features an organizer closet & ensuite with custom walk in shower. The unspoiled insulated basement awaits your personal design for future development. Appliance credit is included! Your search is over. Welcome Home!