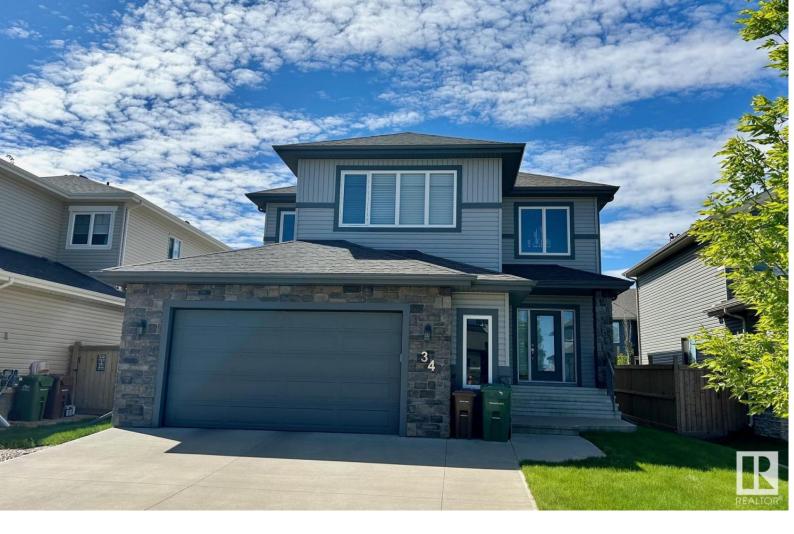

## 34 NAULT Crescent St. Albert AB \$799,000

Welcome to this immaculate custom built 2 storey home, located on a quiet crescent in North Ridge. An efficiently designed floor plan allows light throughout this 3 bedroom, 2.5 bath home. Spacious foyer will lead your guests to sophisticated living areas. Chef style open concept kitchen with induction range features center island eat-up bar, ample storage & counter space and dream walk-through pantry. Cozy dining nook with patio doors provides easy access to a relaxing deck. Inviting living room w/central fireplace radiates hospitality & charm. Large office/den, 2 pce bath & spacious mudroom with built-in storage and bench complete the main level. Upstairs, the master suite boasts a huge W/I closet & 5 pce ensuite with soaker tub, separate shower & twin basins. Two other generous sized bedrooms, 5 pce Jack & Jill bath, massive bonus room & laundry room are perfect for the family. 9' ceilings on main & in basement, insulated, drywalled double attached oversized garage, close to walking trails & schools.