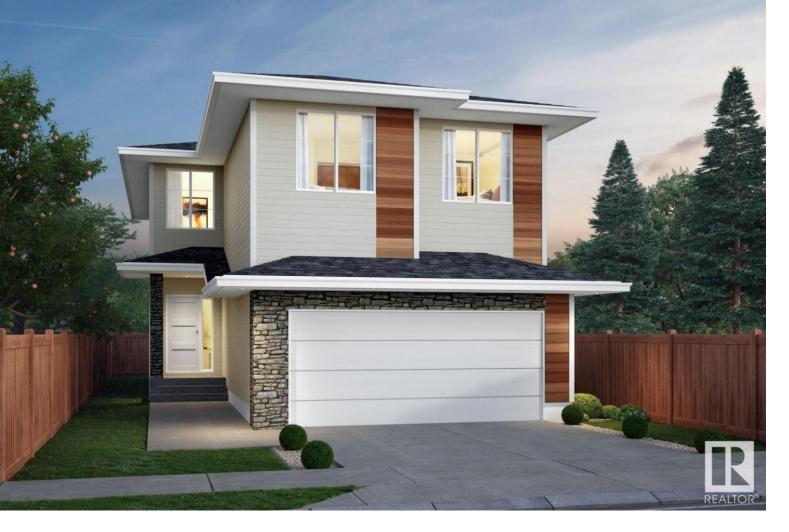

## 34 Tillia Place Spruce Grove AB \$614,998

Welcome to the all new "Newcastle" built by the award-winning builder Pacesetter homes located in the heart of Tonewood and just steps to the walking trails. As you enter the home you are greeted by luxury vinyl plank flooring throughout the great room ( with open to above ceilings) , kitchen, and the breakfast nook. Your large kitchen features tile back splash, an island a flush eating bar, quartz counter tops and an undermount sink. Just off of the kitchen and tucked away by the front entry is a 2 piece powder room and an enclosed den. Upstairs is the primary bedroom retreat with a large walk in closet and a 4-piece en-suite. The second level also include 2 additional bedrooms with a conveniently placed main 4-piece bathroom and a good sized bonus room. This home also has a full walk out basement perfect for future development.