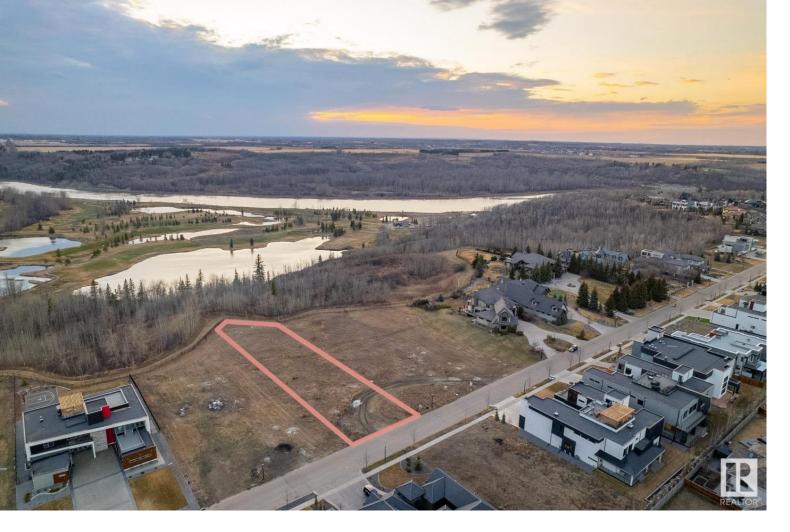

## 34 WINDERMERE Drive Edmonton AB \$2,149,500

Don't miss an opportunity to own land with one of the best views in the city, located in the highly desirable community of Windermere Ridge Estates. This is your chance to own a beautiful lot, offering stunning views of the Edmonton River Valley and overlooking 2 golf courses. Located on 0.66 acres, this lot is perfect for building your dream home, with ample space for a large residence and backyard oasis. You'll love the privacy and tranquility that this location offers, while still being just minutes away from all the walking trails, easy access to shopping centres, the recreation centre in Upper Windermere, and all the amenities you need. Whether you're looking to build your forever home or invest in one of Edmonton's most sought-after and desirable communities, this lot is a must-see! Quick access to Anthony Henday, Whitemud & QE2 and only 20 minutes to Downtown.