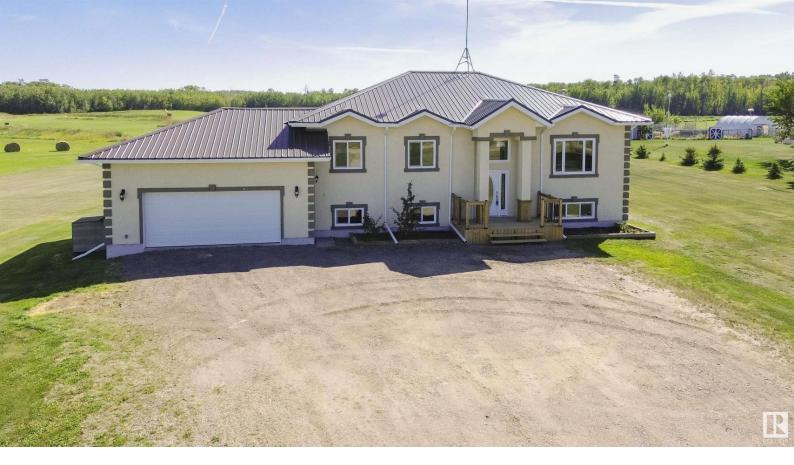

## 340 21539 Twp Rd 503 Rural Leduc County AB

\$550,000

Discover the ideal home for your growing family in this well-designed 1600 sqft. bi-level, nestled on 1.9 acres. 5 beds, 3 baths, including a 5 pc ensuite, this home offers ample space and comfort for everyone. This lovely home features a newer metal roof, some newer windows, ceramic tile, and hardwood flooring, as well as a fully finished basement with large windows in the bedrooms. Step outside to enjoy the large deck, perfect for outdoor gatherings, with a convenient gas line for the BBQ. The oversized, heated, double-attached garage provides plenty of room for vehicles & storage. Situated in a peaceful subdivision of Wildland Meadows, this property offers the convenience of a community water & sewer system. The home backs onto the serene Ministik Bird Sanctuary, offering unparalleled access to nature, all while being only 20-30 mins from Edmonton, the International Airport, Leduc, Sherwood Park, and Beaumont. Also a worthy note, it's just down the way from the expansive Ministik Trail system.