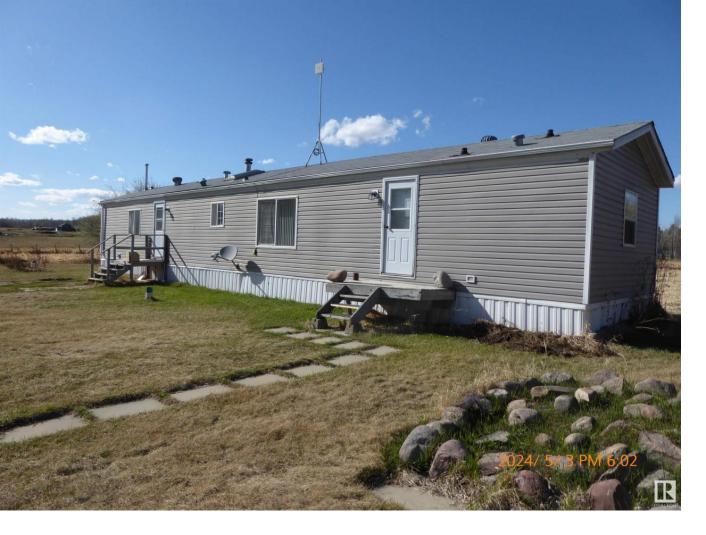

## 3404 TWP RD 551A Rural Lac Ste. Anne County AB

\$224,900

Well its Summer and you need a place recreate,/relax/wind down. Live in the country, out at the Lake! 2.67 acres, a 1994 Single Wide Mobile Home with Lac Ste Anne across the road! This home has been well-maintained and features 3 Bedrooms, 2 Bathrooms, an open Kitchen and a spacious Living Room. Comes with its own Drilled Well. fenced-off BBQ set-up an large Garden Shed.