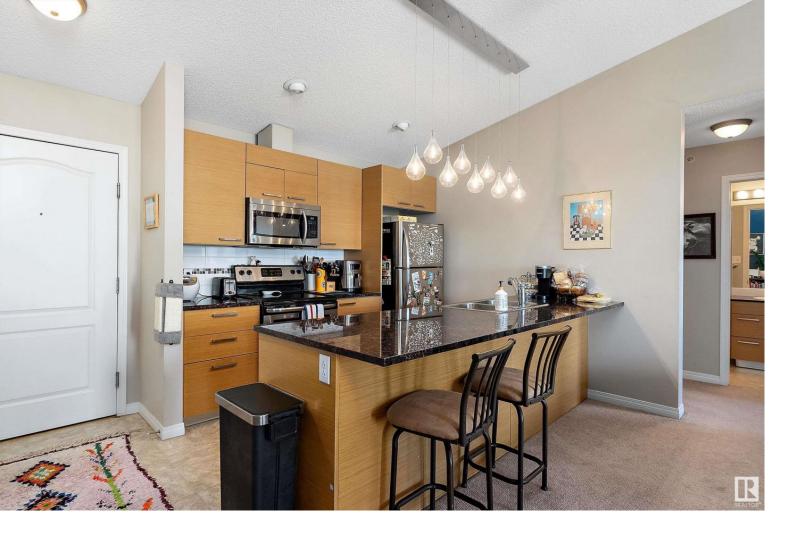

## 9351 SIMPSON Drive 3415 Edmonton AB

\$224,900

TOP FLOOR CONDO WITH VAULTED CEILINGS. This 2 bedroom, 2 bathroom condo in South Terwillegar with 833 sq. ft. unit is perfect for anyone looking to purchase their first home or potential investment property. Unit features a bright, open concept with kitchen island with granit countertops and SS appliances, overlooking the living room and patio. Primary bedroom is a nice size and features a walk thru closet and 4 piece ensuite. Second bedroom, 4 piece main bath and and laundry/storage room complete this 4th floor unit. Close to all amenities and quick access to the Anthony Henday, schools, transit and parks and shopping. Condo fees include heat and water/sewer. PET FREINDLY.