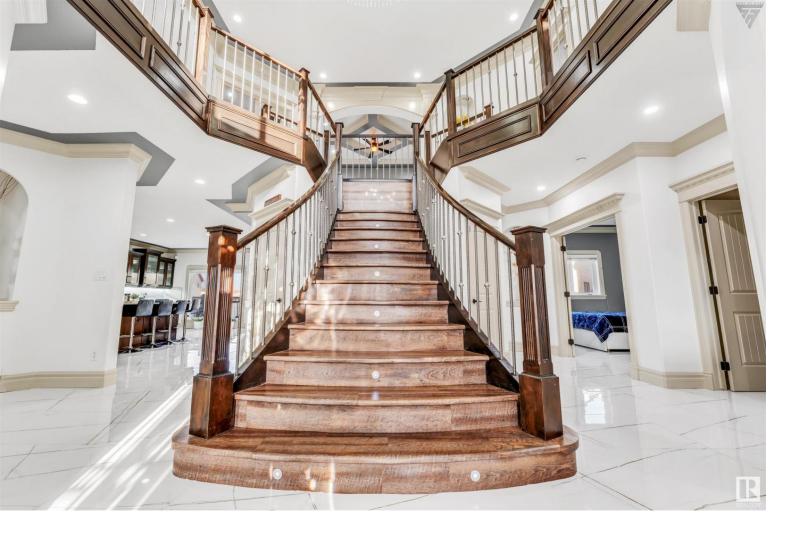

## 3419 20 Street Edmonton AB \$1,075,000

Introducing a stunning custom build new listing in the Wildrose community. This spacious property boasts a total of 4057 sqf on the main and upper levels, with an expansive basement adding an additional 1797 sqf spans over 9062 Sqf lot. Featuring 8 bedrooms and 6 full bathrooms, including 2 luxurious master bedrooms featuring 5 pc ensuite bathrooms with steam showers, as well as 2 bedrooms with a Jack and Jill ensuite setup, this home is perfect for large families or those who love to entertain. The main floor is thoughtfully designed and finished, featuring a formal dining area, living room, family room, and a convenient full bedroom with an attached full bathroom. The practical and stylish spice kitchen adds an extra touch of functionality. All three floors have been 9" feet ceiling and tastefully upgraded with new flooring and fresh paint. Additionally, the property includes a spacious triple car garage, offering plenty of room for vehicles and storage.