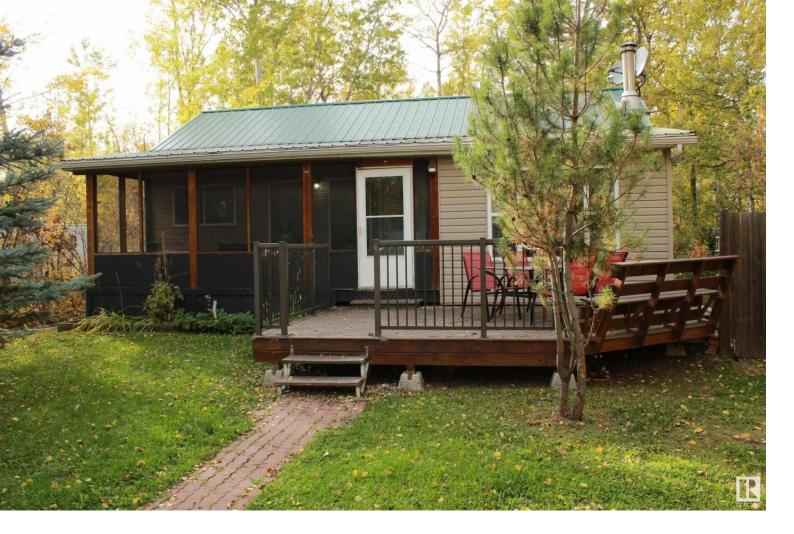

## 342, 57230 Range Road 25 Rural Barrhead County AB

\$239 000

This lake lot property is located on the north side of Moonlight Bay with a 900+sqft year round living home surrounded by mature trees giving you privacy. Paved roads make it easily accessible. Home has a 1200 gallon cistern water supply & 1200 gallon septic holding tank. Open concept in the kitchen, living and dining room that branches into the 2 bedrooms, 4pc bathroom, pantry, laundry/storage room & a den/bonus room that has a big window to bring in sunlight. Primary Bedroom has a patio door that goes into the backyard. Many extras including XL storage in the laundry/storage room, screened veranda, front & back decks, storage sheds, hot water on demand, metal roof, landscaped yard, play structure & firepit. Lake access is east of the property down Duncan Road through a park reserve path where you can carry a Canoe, Paddle Board or Kayak to enjoy the beautiful lake. Lac la Nonne Lake is fairly large (11.8 km2) and deep (maximum depth 19.8 m) Nearest town is Barrhead 29km, 98 km northwest of Edmonton