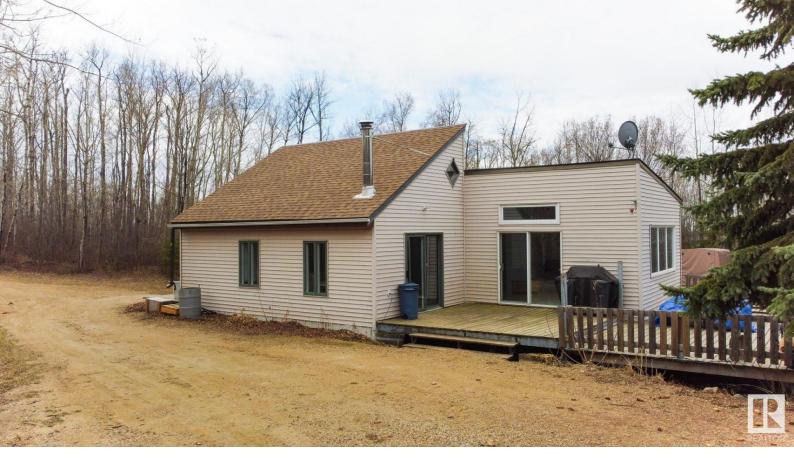

## 60245 RGE RD,164 342 Rural Smoky Lake County AB

\$315,000

Welcome to your idyllic lakeside retreat! This charming 2 bedroom, 1 bath open beam bungalow w/ a loft is tucked away on a quiet street, offering a serene escape amidst mature trees. The interior features a welcoming kitchen & dining room, w/ exposed beams & a woodburning stove adding character & warmth. Natural light floods through the large living room windows, creating a bright & airy ambiance. The loft area provides additional space, perfect for a guest room, home office, or creative studio. Outside you'll find an oversized heated garage w/floor drain, hot & cold water, engine hoist--ideal for car enthusiasts, or anyone in need of a versatile workspace. Gather w/family & friends around the fire pit for cozy evenings under the stars, or enjoy a range of amenities incl boat launches, playgrounds, horseshoe pit. The lake offers fishing/boating, while surrounding trails are perfect for hiking, biking or exploring. Don't miss the opportunity to make this lakeside bungalow on 2.79 acres your own!