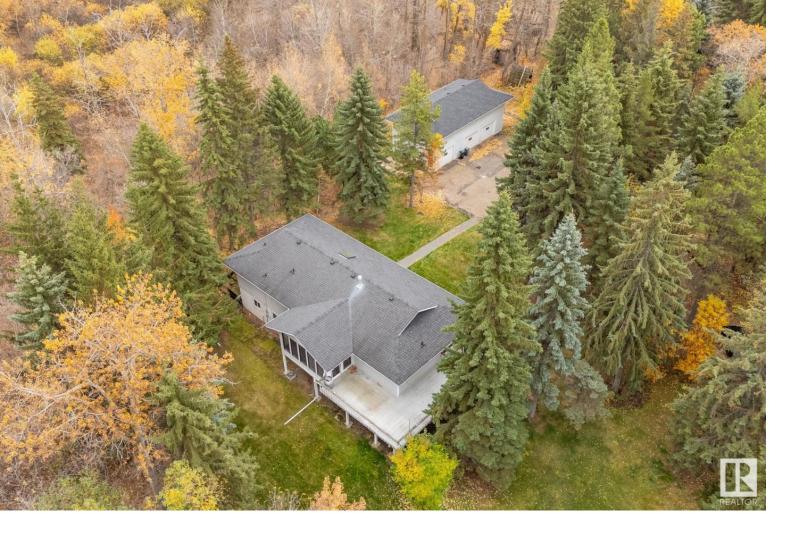

## 22560 WYE Road 343 Rural Strathcona County AB

Nestled on a picturesque 3.66-acre lot backing onto Boag Lake, this charming walk-out bungalow offers the ultimate in peaceful living and privacy. This picturesque property features a 21' x 43' heated triple garage, complete with a workshop on the upper level. The home has 2 bedrooms & 2 bathrooms on the main floor, including a primary suite with a walk-in closet and ensuite, while the basement adds 2 more bedrooms & a 3rd bathroom, providing ample space for family or guests. The basement also includes a spacious mudroom, which doubles as a laundry area with access to the private backyard. The kitchen in this home is spacious, offering endless possibilities for modernization. A maintenance free deck invites you to enjoy the outdoors, and the sunroom off the kitchen is perfect for enjoying the beauty of your surroundings in any weather. This peaceful, nature-filled retreat is just 5 minutes from Sherwood Park and all amenities, with quick access to major highways, combining tranquility with convenience.