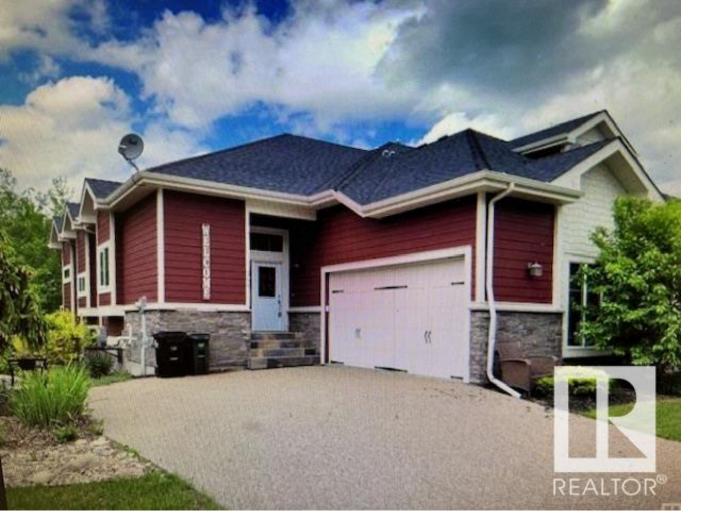

## 344 51101 RR 222 Rural Strathcona County AB

Beautiful bungalow with walk out basement overlooking Northern Bear golf course 15 minutes outside of Sherwood Park. Over 10 ft ceiling on main floor and 9 ft ceiling in walk-out basement. Central air, 2 fireplaces Open concept kitchen with granite counter tops. stainless steel applianees, 2 full bathrooms \$150/month condo fees covers lawn care and snow removal. Basement has a wet bar, another fireplace, a 4 piece bath, 2 bedrooms and an exercise room.