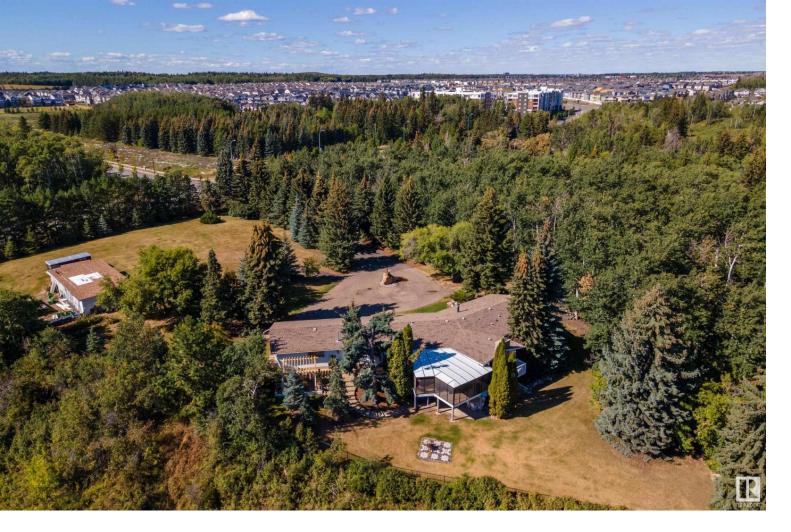

## 3441 199 Street Edmonton AB

\$2,399,000

You won't believe you are in EDMONTON when you enter this AMAZING 2.03 ACRE parcel surrounded by WEDGEWOOD CREEK RAVINE. 1972 BUILT, IT HAS HAD SUBSTANCIAL RENO'S in the past 10 years including VINYL WINDOWS, DOORS, FLOORS, ROOF, FIXTURES & FINISHING! This 2278 SQ FT bungalow provides VIEWS IN EVERY DIRECTION to be enjoyed year round. Unwind in the IMPRESSIVE SUNROOM with BUILT IN BBQ that provides even more space from which to savor the views. HI EFFICIENCY fireplace in the great room, rich engineered HARDWOOD flooring throughout, GRANITE, stainless appliances with a gas range, a lovely DEN & a spacious primary suite with a fireplace in the sitting area, freestanding TUB & CUSTOM SHOWER, double sinks & handy laundry! The basement offers 2 ADDITIONAL BEDROOMS, a full bath & a FAMILYROOM with a FIREPLACE & WALKOUT. GATED with a WINDING DRIVE & FULLY FENCED in BLACK CHAIN LINK, there is open PASTURE & a small BARN for STORAGE or HORSES. EDGEMONT is a DYNAMIC COMMUNITY & the POSSIBLITIES HERE ARE ENDLESS!