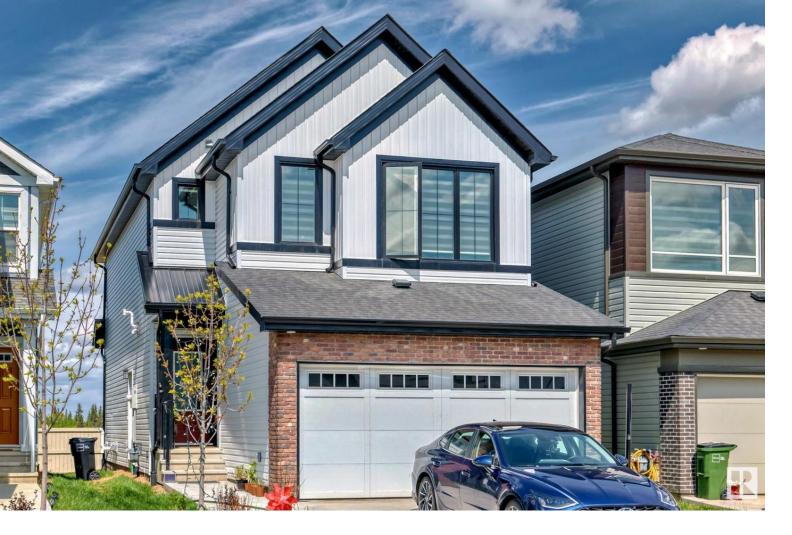

## 3445 CRAIG LANDING Edmonton AB

\$629.999

INVESTOR ALERT - LEGAL BASEMENT SUITE. Discover modern charm and practicality in this inviting home nestled in the heart of Chapelle. With stainless steel appliances, quartz countertops, and a walk-in pantry, the kitchen is as functional as it is stylish. The open-concept dining and living area are bathed in natural light, offering a welcoming space for relaxation. Upstairs, three spacious bedrooms, two full baths, and a bonus room await, while the legal basement suite with a separate entrance provides versatility for guests or rental income. Conveniently located near amenities, this property offers the perfect blend of comfort and investment potential.