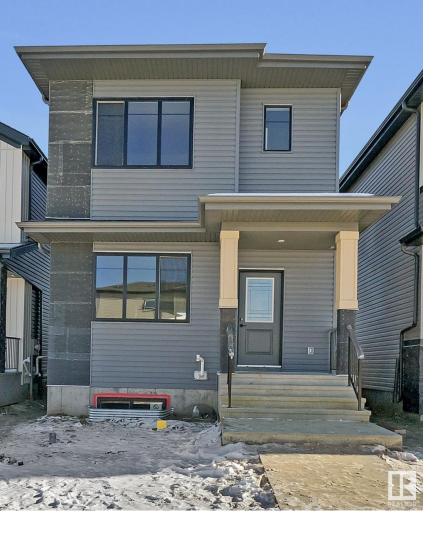

## 348 MUNN Way Leduc AB

\$424,000

Welcome Home! This stunning ART Homes built 2 storey modern and trendy model home with all the bells and whistles you can imagine. The main floor features spacious Living Room with Electric FIREPLACE, Dining Area, upgraded lighting and plumbing throughout, Powder Room, Kitchen with QUARTZ countertops and plenty of beautiful dual-tone cabinets. Upstairs BONUS Room and other 3 Bedrooms including the MASTER with 4pc ENSUITE Bath and W/I Closet, another 3pc Bath, UPSTAIRS LAUNDRY and MDF Shelving throughout. The unfinished basement features a SEPARATE SIDE ENTRANCE with a possibility to build a Legal Suite in future. The home comes with a DETACHED DOUBLE GARAGE and Upgraded exterior elevation comes with stone, premium vinyl siding and front concrete step. Minutes away from all shopping in Southfork Landing, schools, parks, very quick access to HWY 2A and HWY 2, and Edmonton Int. Airport. Great opportunity! More lots available for pre sale & build, contact listing agent for more info. Visit ART Homes Showhome a