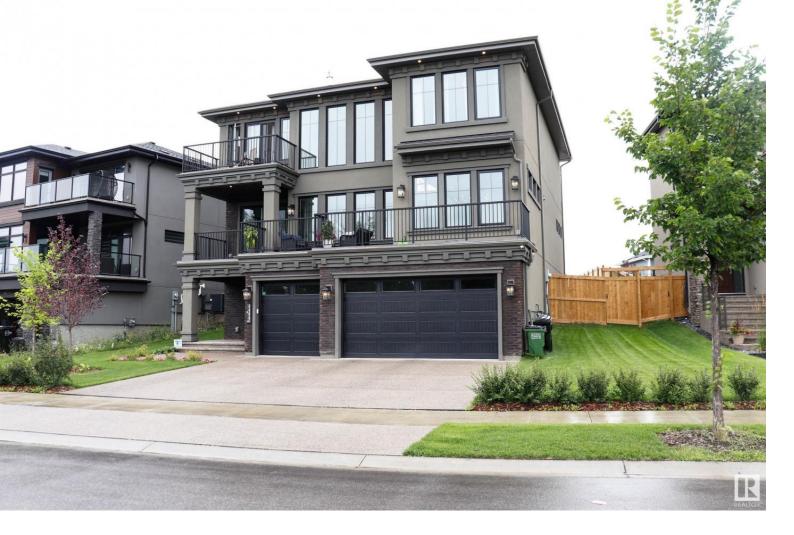

## 3499 KESWICK Boulevard Edmonton AB

\$1,490,000

EXPERIENCE LUXURY IN KESWICK, this property exceeds all expectations. Embrace grandeur beyond the 1000LB IRON DOOR and waterfall quartz counter tops throughout. The main floor combines functionality and artistry, with a dual-purpose office/library, double sided gas fireplace with custom floor to ceiling tile and 20' vaulted ceilings. The CHEF'S KITCHEN boasts a 10' x 6' island and top-of-the-line appliances, a Secret Fisher and Paykel refrigerator, a 5 burner gas stove top, custom shelving and extra large WALK IN BUTLERS PANTRY with sink. A large dining space with access to BALCONY WITH A RARE VIEW OF THE RIVER VALLEY AND TRAILS. The master bedroom, has a PRIVATE DECK with river valley views and private fireplace, a walk in closet, extra washer dryer and large ensuite. Two spacious bedrooms with ensuites are across the hall. With high ceilings, 8' elegant doors, and lavish finishes throughout. The basement offers two large bedrooms, a full bath, and an exercise room. Discover refined living in Keswick.