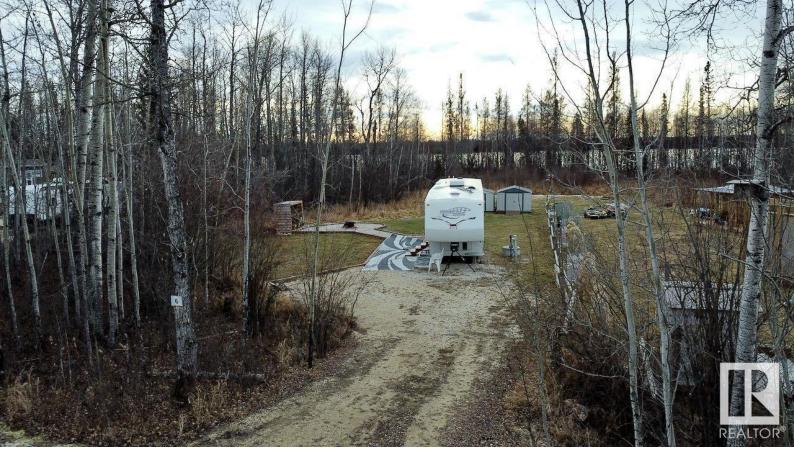

## 5519 TWP RD 550 35 Rural Lac Ste. Anne County AB \$74,999

Welcome to the Gated Community of Lake Arnault RV Resort! With a great lakefront location the lot offers 13,000 sqft (.29 acres) of space, one of the largest lots in the Resort. It comes with a view of the lake and is close to the lakefront park for handy access! Lot is fully landscaped featuring an RV pad and Fireplace area. You can purchase the RV, bring out your own RV, or put a Park Model Home on this site. The bareland Condo has water (trucked in and city treated), sewer (750 Gallon Tanks) and power. Just an hour west of Edmonton Lake Arnault offers a beautiful place where you can really reconnect with nature and unwind or bring out the friends and family and have a great place to socialize. A newly built dock and platform with benches overlooking the serene lake, just invites the kayaking and paddleboarding enthusiasts. The playground area with gazebo is a perfect place for the kids/grandkids to play. No more trying to book camping spots when you have a spot like this available anytime you want!!