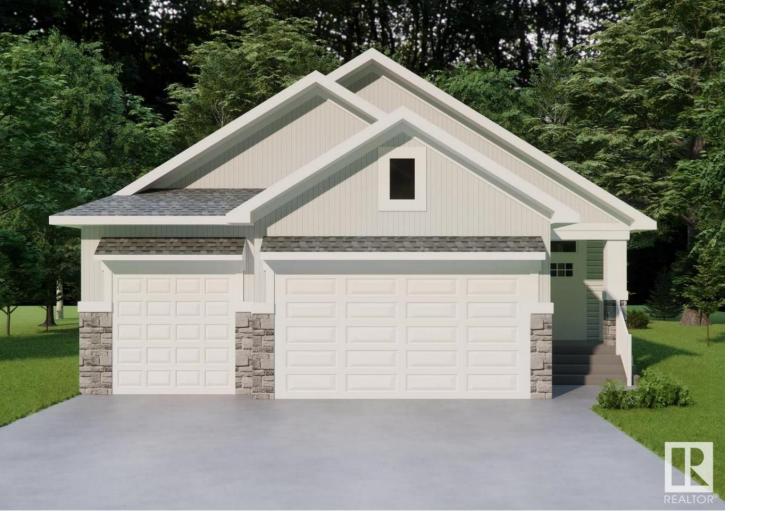

## 35 DARBY Crescent Spruce Grove AB

\$760,000

Welcome to the exquisite bungalow nestled in The Estates of Deer Park, meticulously crafted by Home Reflections Design. This stunning residence offers a harmonious blend of comfort and elegance, boasting a triple car garage for your convenience. The heart of the home is the living room, a cozy haven enriched by a built-in fireplace. Surrounding the fireplace, there are tastefully designed and built in bookshelves, adding character and functionality to the room. The kitchen is a culinary enthusiast's dream, featuring an open concept design that seamlessly connects to the living space. The centrepiece of this culinary masterpiece is the expansive island. This area is bathed in natural light, creating a warm and inviting ambiance. For added convenience, the main floor laundry is thoughtfully positioned. This efficient layout prioritizes functionality without compromising on style.