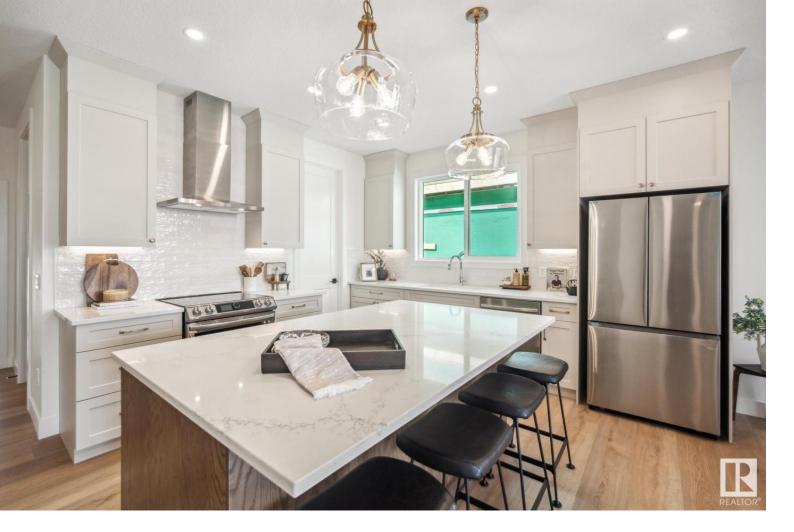

## 35 Darby Crescent Spruce Grove AB

\$760.000

Welcome to this exquisite bungalow in Deer Park Estates, meticulously crafted by Home Reflections Design. This stunning home blends comfort and elegance, featuring a triple car garage for your convenience. The heart of the home, the living room, is a cozy haven enriched by a built-in fireplace, surrounded by thoughtfully designed built-in bookshelves that add both character and functionality. The open concept kitchen delights any culinary enthusiast with its expansive island and natural light, seamlessly connecting to the dining area. The laundry room is conveniently located on the main floor, adding to the home's functionality. The property boasts a finished basement with two extra bedrooms and a recreational room. The fully finished garage features epoxy flooring, hot and cold water taps as well as a floor drain, ensuring both style and practicality.