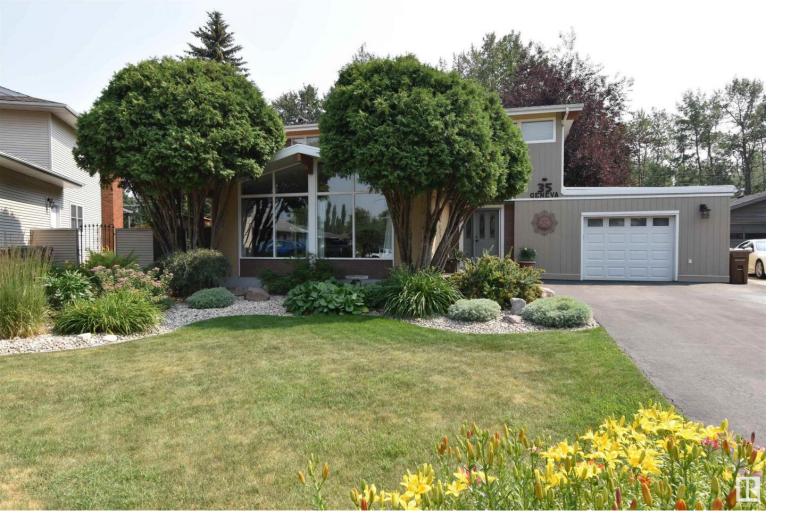

## 35 GENEVA Crescent St. Albert AB

\$619,900

12 out of 10 lot. Like an acreage in the city. Actually stand in the middle of this back yard and ask yourself "Will I find a better lot/location?" You will know the answer. Absolutely AMAZING SOUTH FACING HUGE PIE back yard. Did I mention that it BACKS ONTO TREES/RAVINE? In your back yard you will find numerous fully mature perennials, a gorgeous vine laden decorative trellis, massive trees, huge vegetable garden, raised deck, paver patio/walkways and even a koi pond. Plenty of shade and plenty of sun so there is something for everyone! Bright open kitchen with plenty of windows and stunning Brazilian walnut hardwood floors. Main floor living room and family room, both with beautiful floor to ceiling windows. 4 beds up. Fully finished basement. Many upgrades over the years including bathrooms, kitchen, flooring, shingles and soffits. Numerous custom stained glass accent windows throughout. Hop directly on the city wide bike trails from your backyard. 2 minute walk to the outdoor grandin pool. A Beauty!