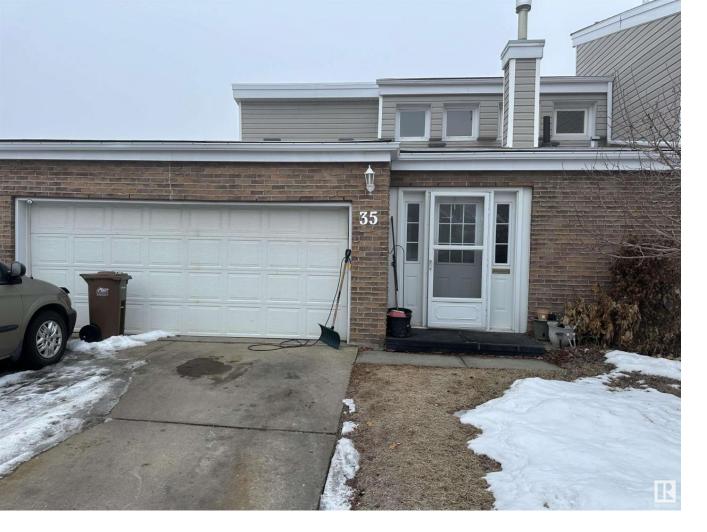

## 35 GRANDVIEW Ridge St. Albert AB

\$260,000

Situated in the well run complex of Grandview Ridge with a double attached garage. This unit has FOUR BEDROOMS upstairs a 5pce main bathroom and a 2pce ENSUITE! Lower level features a large kitchen, dining area and spacious living room. The basement is unfinished. Backing onto green space within the complex it is a great location!