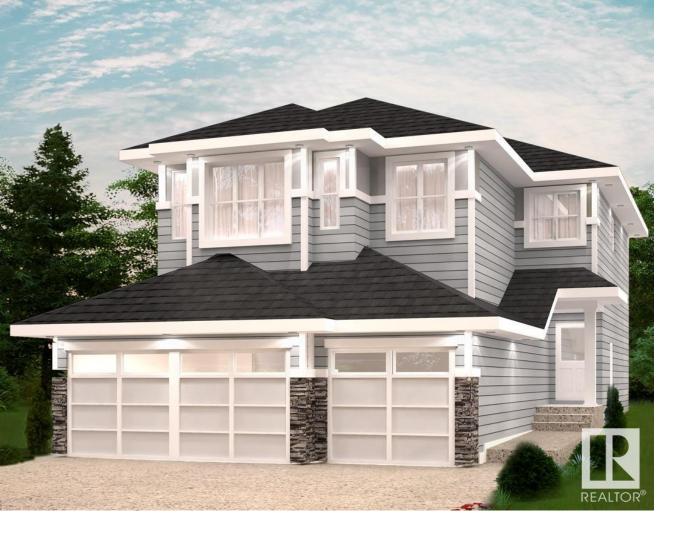

## 350 EDGEMONT Road Edmonton AB

\$589,900

Edgemont Ravines is known for its close knit community feel. Meet your neighbors by visiting the nearby playground or while you chose a place to dine at the local eats. Perfectly located in the Southwest of the city with. Easy access to the Anthony Henday, Whitemud Drive and Yellowhead Trail. Wedgewood Creek Ravine, parks and schools are all within walking distance. This amazing new home, 'The Elizabeth' offers approx. 2160 SQFT of living space and features a semi-traditional floor plan with a large living area and spacious eat-in kitchen, attached triple car garage plus separate entrance. Upstairs you'll enjoy added space with a large bonus room, 3 well-appointed bedrooms including a primary suite with a 5 piece ensuite! \*\*PLEASE NOTE\*\* PICTURES ARE OF SHOW HOME/RENDERINGS; ACTUAL HOME, PLANS, FIXTURES, AND FINISHES MAY VARYANDARE SUBJECT TO AVAILABILITY/CHANGES WITHOUT NOTICE\*\*