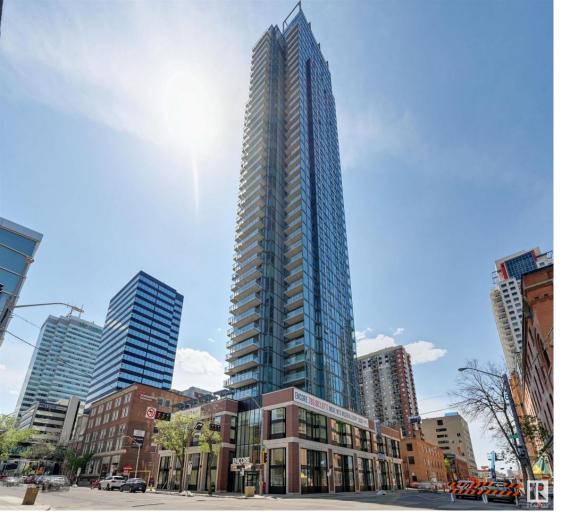

## 10180 103 Street 3503 Edmonton AB

\$449,900

Welcome to Encore Tower - the city's most central and walkable location within the city's financial core, steps from ICE District... TOWER'S HIGHEST FLOOR 2 Bedroom Suite! This C-EAST floorplan offers some of the best city's best downtown views... Favorite in-suite features include full length floor-to-ceiling windows, an efficient split-bedroom design, and large bedrooms to comfortably fit queen size beds. Kitchen and bath details include 'modern-look' designer AYA cabinets throughout (soft-close), full-size Whirlpool stainless steel appliances, insuite laundry and bright/tidy tub surrounds. New construction advantages include 9 ft ceilings\*, durable laminate floors, sleek quartz surfaces, closet shelving, and individual temperature control. There's more, life at Encore includes many conveniences - friendly concierge, an inviting party-room, 4th floor sundeck with outdoor hot-tub and a private fitness room. Do not miss this opportunity at the ultimate central location and best new construction value!