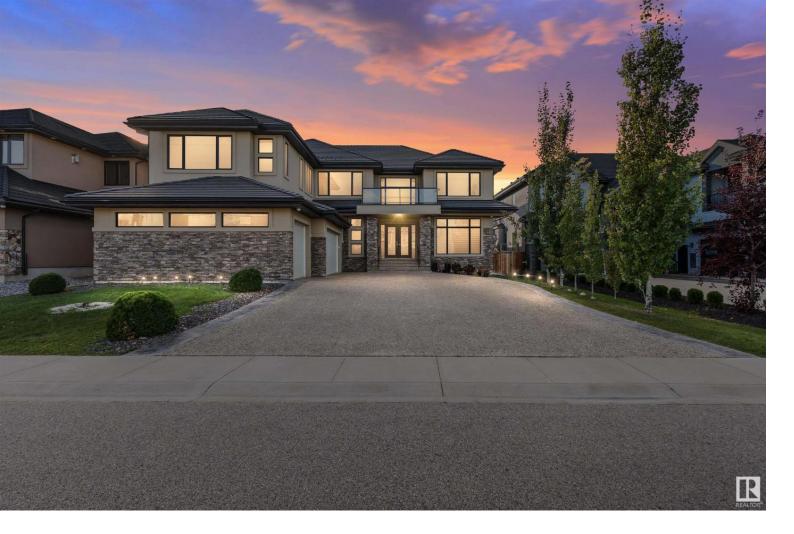

## 3510 WATSON Point(e) Edmonton AB

\$2,000,000

Exquisite, thoughtfully designed & sure to impress, this custom estate offers over 6350 sqft of living space & features 6 bedrooms & 6.5 luxurious bathrooms. Stunning curb appeal accented by aggregate driveway, stone & acrylic finishes & concrete tile roof. Soaring 19ft ceilings create beautiful open sight-lines & an abundance of natural light that showcases the craftsmanship & attention to details throughout. You'll love preparing family meals in the gourmet kitchen with the help of Wolf & Sub-Zero appliances. Elegant dinner parties in the unique raised dining area. Cozy next to the striking floor to ceiling stone clad fireplace. King sized master retreat with spa-like ensuite with automated rain shower system. Theatre with tiered seating & popcorn counter, wet bar & gym. Quality Upgrades include In-floor heating in basement & oversized 3 car garage, Control 4 Home Entertainment System, 2 Central A/C units, Security System, Water System & Energy Efficient.