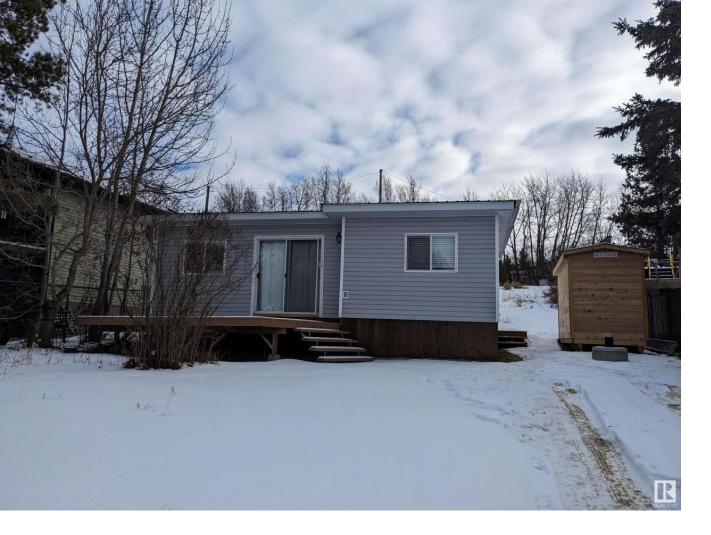

## 354 Smith Crescent Rural Parkland County AB

\$250,000

If your looking for a tiny home with low utility bills, this is the one! Completely renovated inside and outside, including new windows, siding, new roof with metal, new kitchen, new bathroom, new flooring, all new. R20 Walls, R24 Ceiling. Power is upgraded, main service is 100 amp/220V. Cottage at Spring Lake is 578.6 s.f., & backs onto a park area, with a short walk to the lake. New Well, 2022, new holding tank 2000 gal. New Shed 8'x12' with shelves. Move in ready, most furniture stays with the home. Spring Lake allows a second residence, check with the Village of Spring Lake for more details.