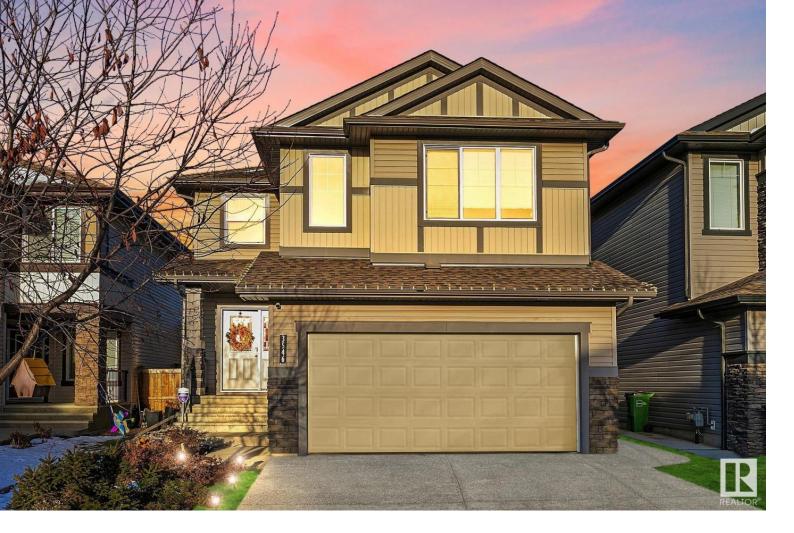

## 3546 CLAXTON Crescent Edmonton AB

Welcome to your upgraded dream home with 3530 finished sq.ft in Chappelle! This meticulous home features A LEGAL BASEMENT SUITE WITH A SEPARATE ENTRANCE, versatile for EXTENDED FAMILY LIVING OR RENTAL INCOME. With TWO FURNACES, TWO HOT W sqft WATER TANKS, AND TWO APPLIANCE SETS, PLUS AIR CONDITIONING. Main level with ENGINEERED HARDWOOD FLOORS, QUARTZ COUNTERTOPS, AND A GAS FIREPLACE. Main floor includes a large pantry, pwdr room, and spacious mudroom. Upstairs boasts a PARTY-SIZED BONUS ROOM, THREE BEDROOMS, AND 2 FULL BATHROOMS, including a luxurious master suite with a laundry room. BSMT offers two additional bedrooms, one bathroom, a large kitchen, separate laundry (washer and dryer included), and ample storage BONUS OF A 2-CAR PARKING PAD ACCESSIBLE VIA THE BACK ALLEY. Close to a school and essential amenities, the property offers comfort and convenience. Easy highway access and proximity to the airport, this defines contemporary living. Upgrade your lifestyle in a home that exceeds expectations.