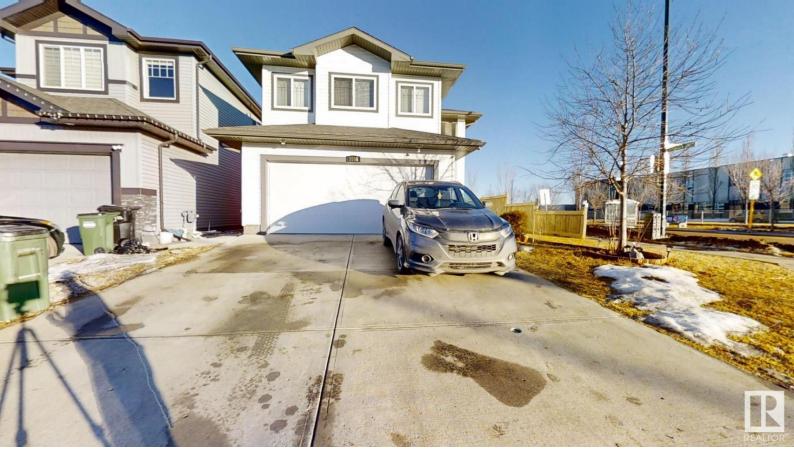

## 3551 14 Street Edmonton AB

\$649,900

No more Dreaming-Live in front of eminent K-9 School in Tamarack. Total of 2700 sq ft Living space.Or share Legal suite with Tenant +extended family of this Custom floor plan house.Original owner- Quality Built bi Level welcomes you in Living area with 10 ft ceiling, hardwood floors,Kitchen with custom cabinets, walk in pantry Granite counter tops & SS appliances. Family room with built in organizers.Covered deck facing to a walkway at the back.2 bedrooms,4 piece bathroom at main level.Primary bedroom is huge with 5 piece ensuite and WIC.Metal railing,spindles,big windows shows workmanship.Basement has SEPRATE RNTRY to legal 2 bdrm suite with huge kitchen and living area .Another guest Room+ensuite is roughed in for future kitchenet for bechleor suite.Laundry conveniently situated in common area.Double attached garage ,close to Tim Horton,Walmart ,ETS and many other amenities. Easy access to Anthony Henday,17 St & white Mud freeway.