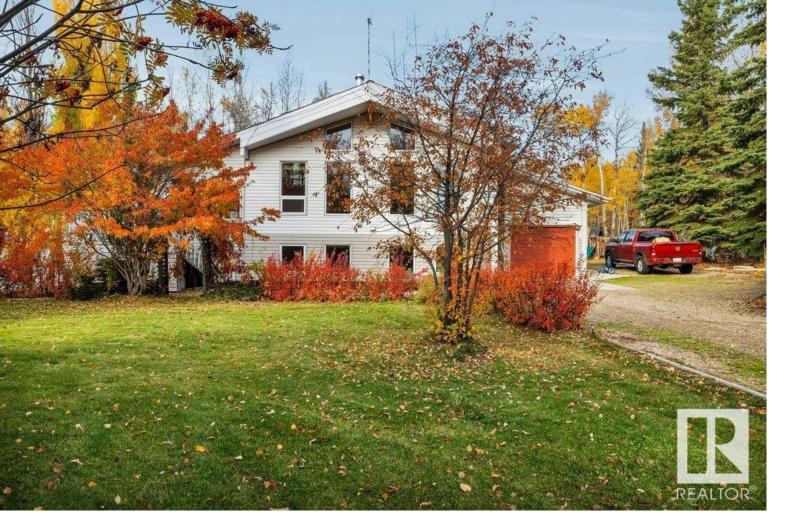

## 3552 53 Ave Rural Wetaskiwin County AB \$469,000

A stunning raised bungalow with over 2200 sq ft of livable space in Mulhurst Estates on a beautiful 1.56-acre lot, just steps from Pigeon Lake. The main floor's open-concept design features gorgeous, vaulted ceilings, a cozy wood-burning stove, and beautiful hardwood floors. The kitchen is equipped with a gas stove and stainless steel appliances, perfect for those who love to cook. South-facing windows flood the home with natural light all day, and the expansive sunroom offers an ideal space to relax. The primary bedroom boasts a 5-pce ensuite with a Jacuzzi tub and a walk-in closet. The lower level, with its in-floor heating, has large windows that brighten the spacious rec room, along with two additional bedrooms and a 4-pce bath. The metal roof ensures long-lasting durability, while the fully landscaped yard provides ample space for outdoor living. Additionally, the property includes a nearly 800sq.ft. guest suite/workshop for those who like to tinker and an extra kitchen for large gatherings.