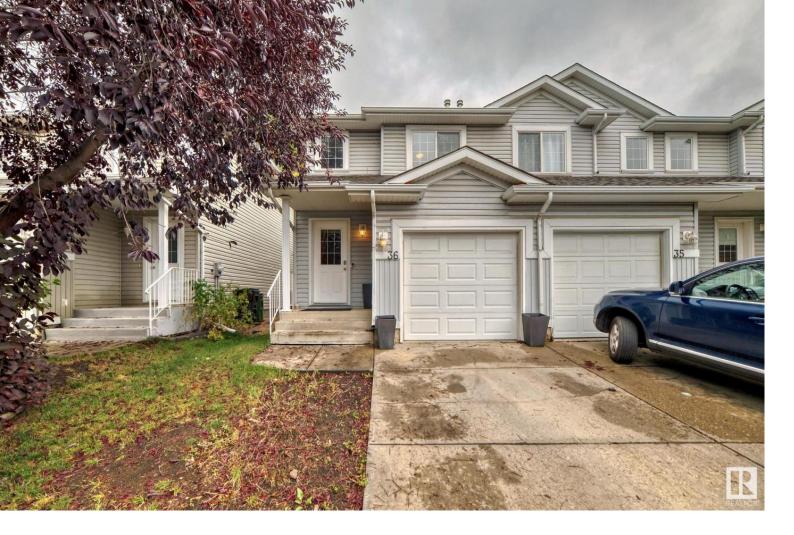

## 14603 MILLER Boulevard 36 Edmonton AB

\$280,000

Fantastic location!! This 2 storey half duplex, bare land condominium located in desirable Summerhill park. The main floor features an open kitchen concept overlooking the bright dining and living room area. You have full window and patio door leading to deck. The 2 piece bathroom completes this main floor. The backyard is well-landscaped and fenced for your privacy. At the upper floor, you have 3 bedrooms which includes the Master with double closets and 4 piece bathroom. The basement is unspoiled with roughed in plumbing for 3rd bath. Minutes from shopping, as well as access to LRT station and all amenities. Ideal for first time buyer or investor.