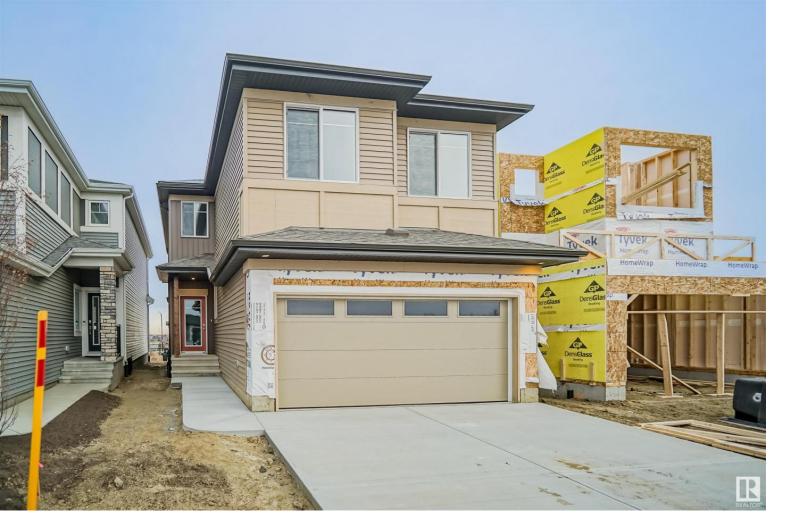

## 36 NOUVEAU Drive St. Albert AB \$569,998

Welcome to the "Chelsea" built by the award-winning builder Pacesetter homes located in the heart of the Nouveau and just steps to the walking trails and parks. As you enter the home you are greeted by luxury vinyl plank flooring throughout the great room ( with open to above ceilings) , kitchen, and the breakfast nook. Your large kitchen features tile back splash, an island a flush eating bar, quartz counter tops and an undermount sink. Just off of the kitchen and tucked away by the front entry is a 2 piece powder room. Upstairs is the primary bedrooms retreat with a large walk in closet and a 5-piece en-suite. The second level also include 2 additional bedrooms with a conveniently placed main 4-piece bathroom and a good sized central bonus room. Close to all amenities and easy access to the Henday and St Albert Trail and backs onto a green space.