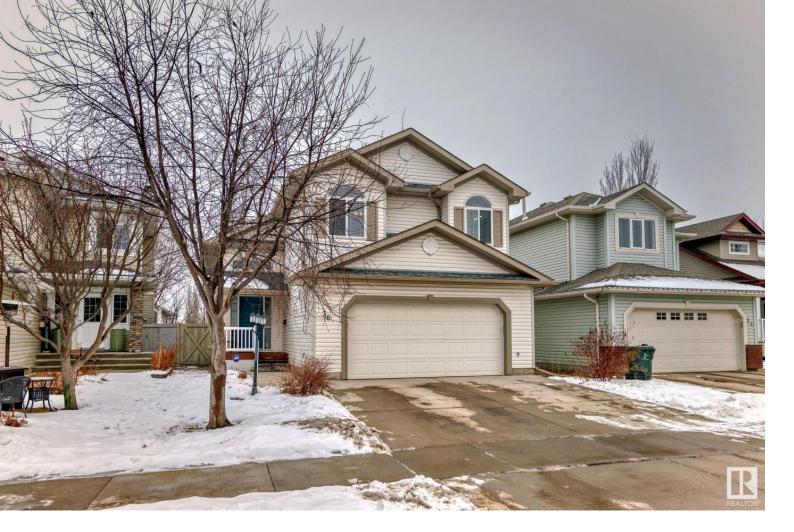

## 36 WILLOWBY Close Stony Plain AB

\$449,900

This BEAUTIFUL HOME in WILLOW PARK is PERFECT FOR THE GROWING FAMILY!!! Featuring VAULTED CEILINGS... AIR CONDITIONING... HARDWOOD FLOORING... 4 BEDROOMS... 3 BATHROOMS... and so much more!!! The open concept main floor has loads of windows for plenty of natural light. Large kitchen with island, pantry, and stainless steel appliances. The spacious living room has large windows and a corner gas fireplace. 2 bedrooms on the main floor each with vaulted ceilings. Upstairs is the huge primary bedroom with a walk-in closet and 4 piece ensuite. The fully finished basement offers a large recreation room, den/gym/office, a 2 pce bathroom and 4th bedroom. Plenty of room for storage as well. Outside is a large SOUTH FACING deck with storage underneath and the fully fenced yard. OVERSIZED DOUBLE GARAGE with 20amp power completes this home. LOCATED ON A QUIET CUL DE SAC with NO THRU TRAFFIC. THIS BEAUTY IS A MUST SEE!!!