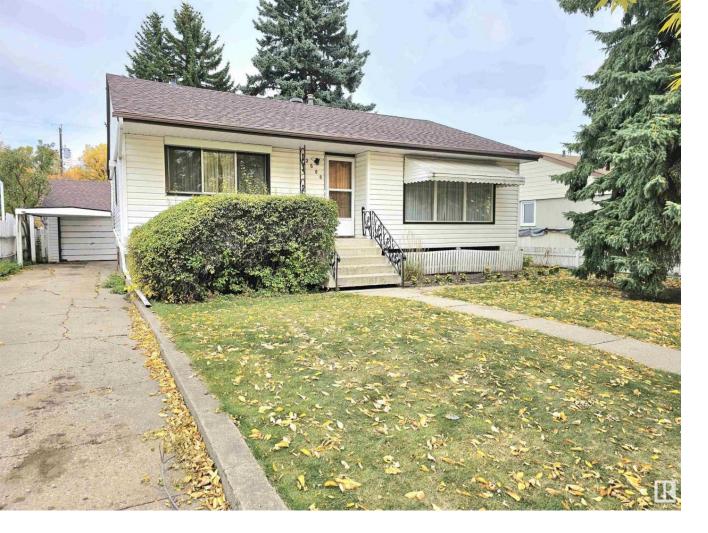

## 3606 112 Avenue Edmonton AB

\$350,000

Charming 1150 sq ft Bungalow in Beverly Heights!! This fully finished bungalow offers 3+1 bedrooms and 2 bathrooms, perfect for those seeking a home with solid bones and the potential to make it their own. Situated on a large, mature 55 x 120 ft lot, this property features an oversized single attached garage and a spacious backyard, offering plenty of space for outdoor activities and future landscaping projects. Inside, you'll find mostly original finishes, providing a blank canvas for updates and customization. The fully finished basement adds extra living space, perfect for a family room, home office, or additional storage. Located in the desirable Beverly Heights, this home is close to parks, schools, and local amenities, with easy access to major routes. If you're looking for a property with potential and space to grow, this charming bungalow is a must-see! Perfect for first-time buyers or investors ready to bring their vision to life.