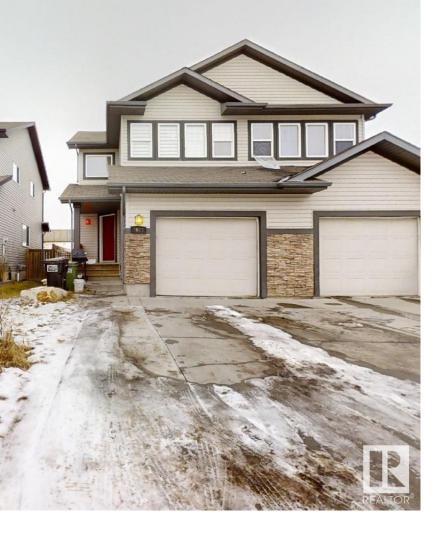

## 3613 11 Street Edmonton AB

\$388,900

Move to Tamarack - east of 17th street and south of the Whitemud. Executive half duplex two storey offers appr.1400 square feet . This home features hardwood flooring, six appliances including a front loading washer and dryer, oversized single attached garage, back deck, landscaped, fenced and many more great features. Main floor living room with tons of natural light and Gas fire place. Upstairs - three bedrooms two full baths including a four piece ensuite, plus a bonus room. Many updates including paint, bathroom fixtures and floors. Roughed-in plumbing for a three piece bath in the basement. Huge backyard with no neighbor at the back. Quiet family friendly neighbourhood, close to all amenities Edmonton transit centre, Walmart, Landmark Cinema, Tim horton, starbucks and list goes on.