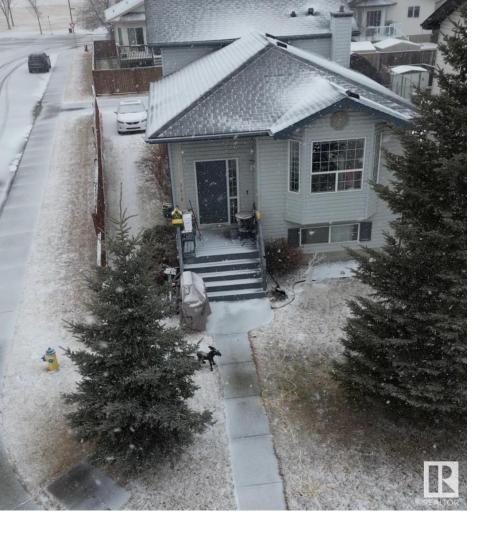

## 3618 22 Street Edmonton AB

\$399,896

AVAILABLE....... BACK ON THE MARKET AGAIN!!! This pristine 4-level split in desirable Wild Rose, near amenities and Wild Rose Park, features a self-contained 2-bedroom legal suite. Upstairs, find 2 bedrooms with walk-ins, a master with jack & jill bath access, and a handy laundry. The main floor boasts a well laid out kitchen, spacious dining area, and a light-filled living room with a bay window. The lower levels boasts a full suite with a large family room, second kitchen, separate entrance, and access to a west-facing yard. This lower level features a 4-pce bath, two basement bedrooms (one with a large walk-in), additional laundry, ample crawl space storage, a landscaped and fenced yard with a deck, a single detached garage, plus a double concrete pad.