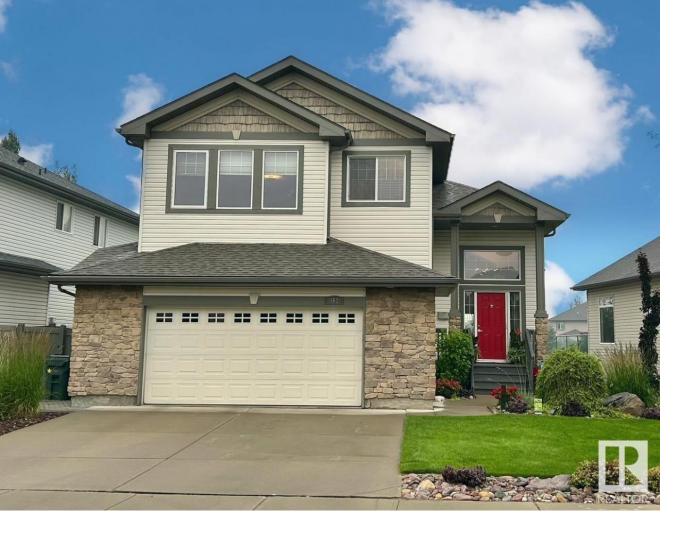

## 362 COWAN Crescent Sherwood Park AB

\$810,500

1 1/2 story walkout backing on to a pond. Just steps away from schools, parks, trails, shopping and easy access to the Yellowhead and Anthony Henday. It has 5 bedrooms, 3 1/2 bathrooms, 9 ft ceilings, AC, 2 fireplaces and a 9 zone sprinkler system. Hardwood in the living and huge den. Granite tops in the kitchen (with island). The dining area opens to a large maintenance free deck with amazing views. Upstairs you will find 3 huge bedrooms. The primary has a walk in closet and ensuite, shower, jetted tub and twin sinks. The finished basement has a TV area, second fireplace, full bathroom and 2 spacious bedrooms. Also, has a very large storage room. From the lower level you have access to another covered patio area facing the private backyard and fire pit. The yard is incredibly landscaped. The front drive double attached garage is extra wide and easily parks 2 full size vehicles while allowing storage and shelving on both sides and front walls. Lower level furniture included. New shingles in 2022.