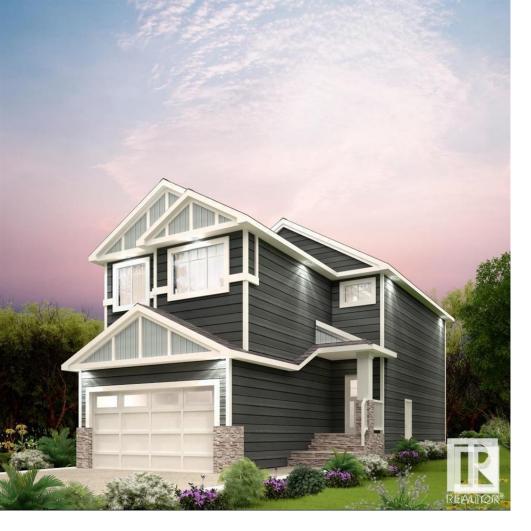

## 3647 213 Street Edmonton AB \$549,900

Ellis Greens is surrounded by community playgrounds, parks, and trails, including the beautiful Wedgewood Creek Ravine. Nearby recreation centers like Terwillegar Community Recreation Centre and others offer various activities, and you can also explore attractions like golf courses, the Edmonton Corn Maze, and the University of Alberta Botanical Gardens. The Brattle-Z home features 3 bedrooms, 2.5 bathrooms and an expansive walk-in closet in the master bedroom. Enjoy extra living space on the main floor with the laundry room on the second floor. The 9-foot ceilings on main floor and quartz countertops throughout blends style and functionality for your family to build endless memories. \*\*PLEASE NOTE\*\* PICTURES ARE OF SIMILAR HOME; ACTUAL HOME, PLANS, FIXTURES, AND FINISHES MAY VARY AND ARE SUBJECT TO AVAILABILITY/CHANGES WITHOUT NOTICE. COMPLETION ESTIMATED JAN 2025.