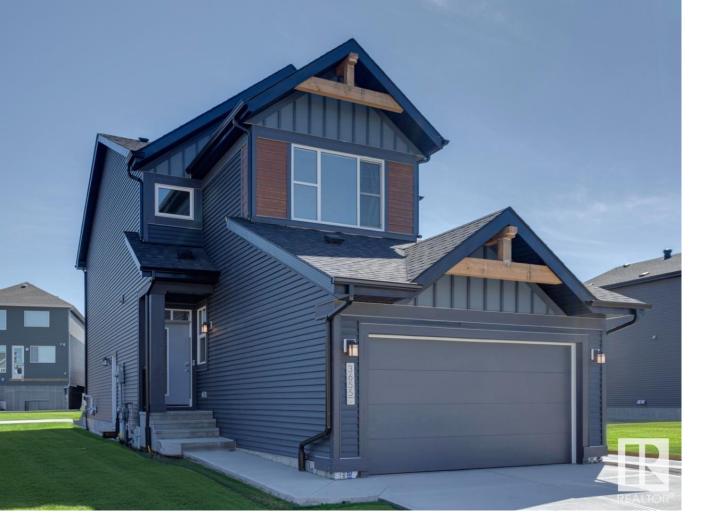

## 3655 5 Avenue Edmonton AB \$579,900

Introducing the Reece 22 by Jayman Built, a sanctuary of modern comfort and sophisticated design featuring 4 bedrooms and 3 baths. Upon entering, discover a flexible main floor bedroom and full bath in the foyer. The heart of the home, the central kitchen, boasts an island eating bar and a practical walk-thru pantry accessible from the mudroom. Brightness fills the rear dining area and great room, perfect for gatherings. Upstairs, a versatile central bonus room awaits, ideal for entertainment. Escape to the primary bedroom offering a lavish ensuite and a generously sized walk-in closet. A dedicated laundry room with linen shelves adds convenience to daily chores. Outside, a double attached garage provides protection and storage for vehicles. With smart home technology, you control your space effortlessly. Plus, embrace sustainability with solar panels and triple pane windows. Welcome to the epitome of modern living at Reece 22 by Jayman BUILT.