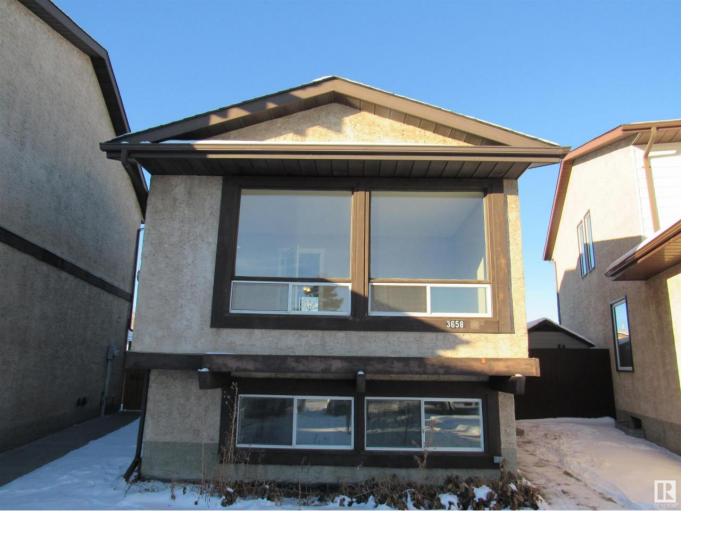

## 3658 43A Avenue Edmonton AB \$279,900

Newly renovated Bi-level with a total of 3 bedrooms. Bright and clean. Freshly painted. Shingles replaced in 2021, new hot water tank, some new lightings , new digital thermostat, New laminated flooring thru out. Primary bedroom with stone faced fireplace and French door. Open kitchen with new countertops, new faucet, new ceramic tiled backsplash, newer cabinets , newer stove and new fridge. Renovated 3 pcs bath with new vanity and shower box. Spacious dining area with patio door to sundeck. Basement fully finished with 2 bedrooms, laundry area, renovated 4 pcs bath with new bath tub and ceramic tiled wall. Stairways with LED light with remote control. Fully fenced backyard with 2 parking stalls with room for future garage. Quiet crescent location. Close to schools, bus, shops with easy access to Whitemud freeway. Seller to provide title insurance in lieu of real property report on closing. Quick possession.