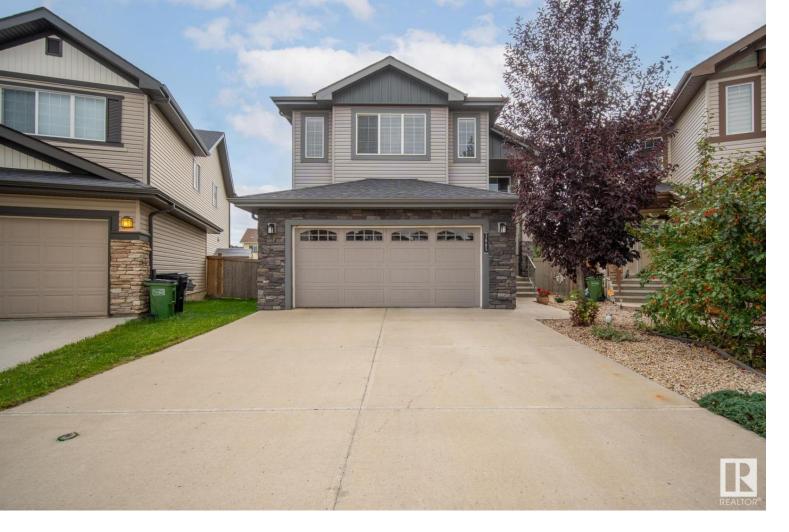

## 3665 CLAXTON Place Edmonton AB \$609,900

This Klair Built Custom Home 2 storey is nestled on a large PIE LOT with a long driveway, in Chappelle! With soaring 9ft ceilings, and beautiful hardwood & tile throughout the main floor, this home was built with detail in mind! The kitchen is a chef's dream with CEILING HIGH MAPLE CABINETS, GRANITE countertops which carry throughout the home, GAS stovetop, with a built-in WALL OVEN, & walk-in PANTRY! The main floor is complete with a stunning GAS FIREPLACE bordered by custom built in shelving, den, 2pc bath, & MAIN FLOOR LAUNDRY! Upstairs you have an open to below feel with a large bonus room with a wall of windows! Down the hall you will find 2 great sized bedrooms, with WALK IN CLOSETS, along with a 4pc bath! Now for the owners' retreat! Here you will find a gorgeous walk-in closet with lots of organization space! The 5pc ENSUITE homes a soaker tub & large walk in shower! The backyard has been meticulously landscaped, with great space for the kids to play along, with a deck made for hosting!