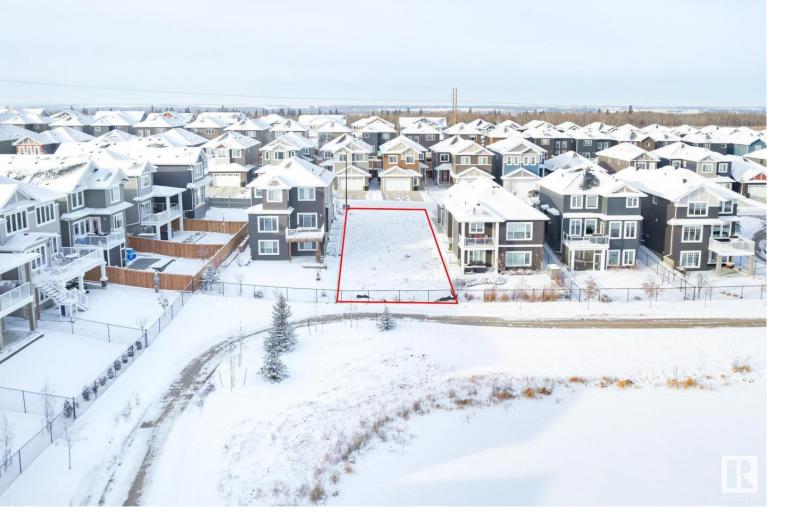

## 3696 HUMMINGBIRD Way Edmonton AB \$269,888

Walkout lot backing onto a lake! This 40' wide lot has a 32 foot building pocket and is in the popular Starling neighbourhood steps away from Big Lake Lois Hole Provincial Park. Perfect neighbourhood for bird watchers, those that enjoy kayaking, evening walks or have dogs to walk! Enjoy the serenity of a lake backing location for your future walk out basement dream home with sunny southern back yard exposure.