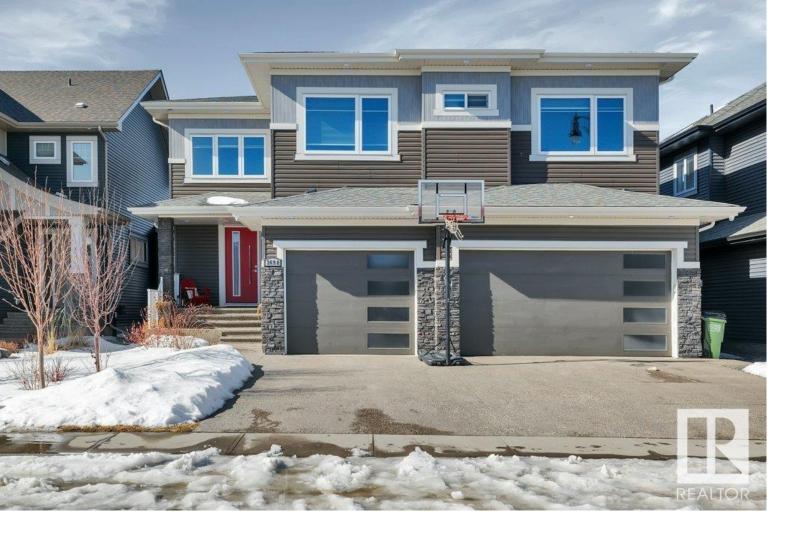

## 3698 Westcliff Way Edmonton AB

\$1,228,800

Welcome to the affluent community of Windermere! This magnificent home boasts over 3,515 sqft of luxurious living space above ground with 4 large bedrooms and a total of 4 full baths! The large foyer acts as your RECEIVING AREA for guests, leading you to the opulent living room featuring the grandeur of 20-ft CEILINGS, a MARBLE FEATURE WALL W/ FIREPLACE, WINDOW WALLS, RGB LED LIGHTS & GRAND CHANDELIER! The exquisite dining area features COFFERED CEILINGS, BRIGHT windows, and ELEGANT CABINETRY! The dream kitchen features MOSAIC GLASS BACKSPLASH, MARBLED COUNTERTOP & BREAKFAST NOOK & A SPICE KITCHEN! An OFFICE/DEN & an upscale bath on the main floor are luxury features! Upstairs welcomes you to the lap of luxury with 4 luxurious bedrooms, 2 ensuites & 1 common bath all designed for deluxe comfort & a bonus room tucked away for privacy! The basement awaits your creative ideas! This PALATIAL home puts you in the lap of luxury and convenience! Close to all amenities! PERFECT LOCATION!