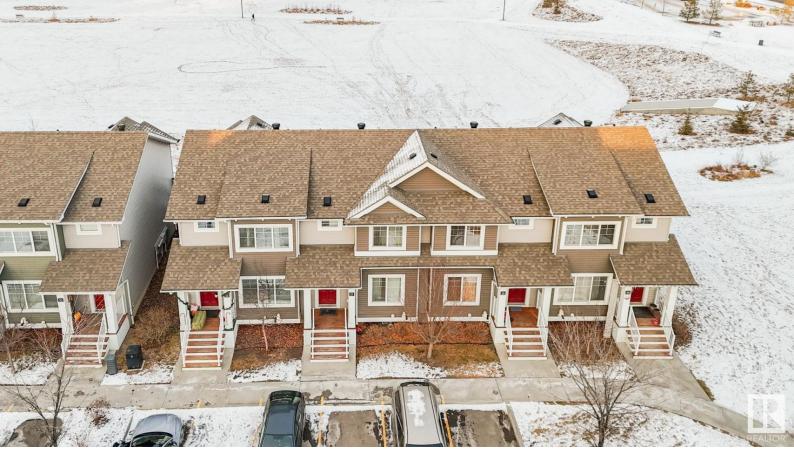

## 140 Youville Dr E 37 Edmonton AB

This stunning 2014 townhome over 1600 sq. ft. with fully developed basement, features 4 bedrooms and 2.5 bathrooms. Its open concept design includes a spacious living and dining area, and a kitchen with a large island, quartz countertops, tile backsplash, and stainless steel appliances. Additional highlights are pot lights, pendant lights, and sleek cabinets. Step outside to enjoy your deck overlooking the scenic Tawa Dry Pond Park and Recreation Area, complete with picnic benches, a soccer field, and trails. Superbly located, it's just steps from the Grey Nuns Hospital, library, police station, medical offices, dining, shopping, banks, and Millwoods Town Centre Mall. Plus, it's near the new LRT station. Ideal for first-time buyers, investors, professionals, small families, or those looking to downsize. Don't miss out on this exceptional opportunity!